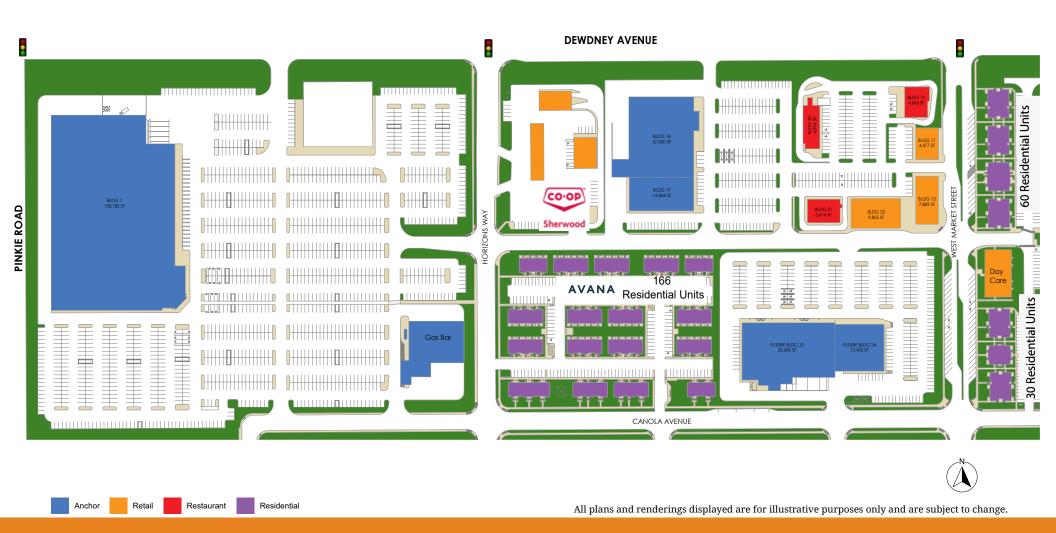

- HORIZONS is located within the 490 acre Westerra subdivision, which is currently under development and is expected to house 9,000 residents at full build-out.
- HORIZONS is the only regional retail site servicing West Regina and is easily accessible from the Trans-Canada Highway #1 Bypass, located along an express transit route to the downtown core.
- HORIZONS is designed to offer a diverse retail experience featuring a blend of Regional and Community Retailers.