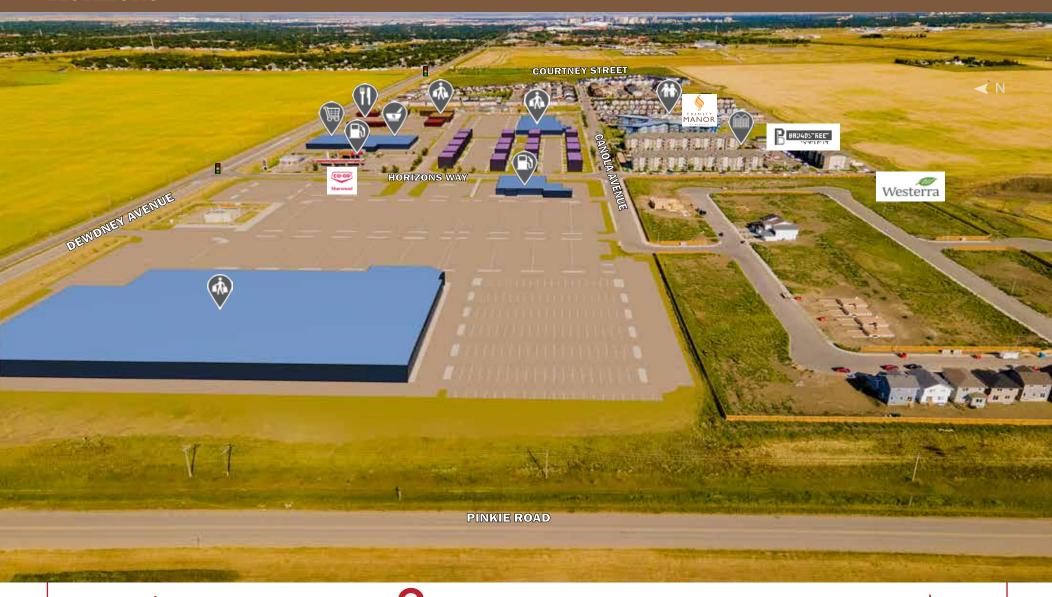

## **NEARBY RESIDENTIAL**

1,800 (approx.)

69 acre regional retail site

الله في 675,000 SF building area

37 City of Regina Median Age

Sources: Economic Development Regina / Statistics Canada / Regina Leader Post / Government of Saskatchewan

- HORIZONS is located within the 490 acre Westerra subdivision, which is currently under development and is expected to house 9,000 residents at full build-out.
- HORIZONS is the only regional retail site servicing West Regina and is easily accessible from the Trans-Canada Highway #1 Bypass, located along an express transit route to the downtown core.
- HORIZONS is designed to offer a diverse retail experience featuring a blend of Regional and Community Retailers.