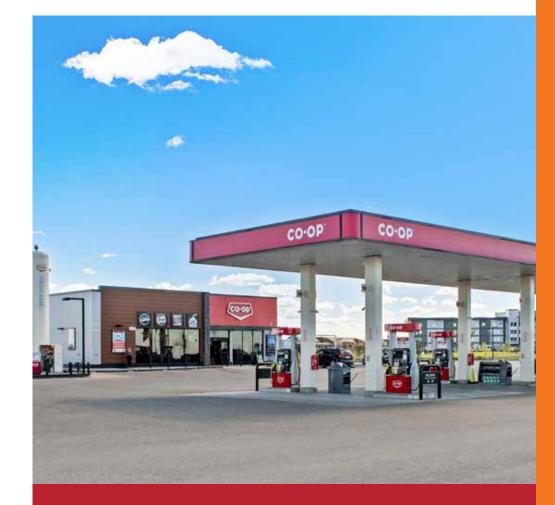

- HORIZONS is located within the 490 acre Westerra subdivision, which is currently under development and is expected to house 9,000 residents at full build-out.
- HORIZONS is the only regional retail site servicing West Regina and is easily accessible from the Trans-Canada Highway #1 Bypass, located along an express transit route to the downtown core.
- HORIZONS is designed to offer a diverse retail experience featuring a blend of Regional and Community Retailers.